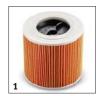

### **EQUIPMENT FOR SE 4001** 1.081-137.0

|                                     |   |             |                                                                                                                                                                                            | _ |
|-------------------------------------|---|-------------|--------------------------------------------------------------------------------------------------------------------------------------------------------------------------------------------|---|
|                                     |   |             |                                                                                                                                                                                            |   |
|                                     |   | Order no.   | Description                                                                                                                                                                                |   |
| VACUUMS                             |   |             |                                                                                                                                                                                            |   |
| Filters                             |   |             |                                                                                                                                                                                            |   |
| Cartridge filter (KFI 3310)         | 1 | 2.863-303.0 | The cartridge filter makes it possible to vacuum without requiring an additional filter change. It is suitable for models such as the Kärcher wet and dry vacuum cleaners WD 2 and WD 3 P. |   |
| Fleece Filter Bags 4PC (KFI 357)    | 2 | 2.863-314.0 | The extremely tear-resistant fleece filter bags have been specially developed for the Kärcher wet and dry vacuum cleaners WD 3 P and SE 4001.                                              |   |
| Accessory kits                      |   | •           |                                                                                                                                                                                            |   |
| Home kit                            | 3 | 2.863-002.0 | The Home Kit includes a switchable dry vacuum floor nozzle and an upholstery nozzle.                                                                                                       |   |
| Nozzles                             |   |             |                                                                                                                                                                                            |   |
| Extra Long Crevice Nozzle           | 4 | 2.863-306.0 | Extra long crevice nozzle suitable for use with all Karcher Wet & Dry vacuums and spray extraction machines.                                                                               |   |
| Switchable wet and dry floor nozzle | 5 | 2.863-000.0 | The switchable wet and dry vacuum nozzle gives you perfect dirt removal. Easily switch from wet to dry dirt using the foot switch.                                                         |   |
| Car vacuuming tool                  | 6 | 2.863-145.0 | Handy car vacuuming tool for quick and easy cleaning - from the footwell to the boot.                                                                                                      |   |
| Upholstery nozzle                   | 7 | 2.885-018.0 | Hand-held nozzle for wet vacuum cleaners. Ideal for deep cleaning upholstery and car seats.                                                                                                |   |
| CARPET AND UPHOLSTERY CLEANING      |   |             |                                                                                                                                                                                            |   |
| RM 519 liquid carpet cleaner        | 8 | 6.295-771.0 | Fast drying carpet cleaner in a 1 litre bottle, for effortless removal of day-to-day dirt. For a                                                                                           | 0 |
| NOCH NICHT GEPFLEGT ^_^_^_^_^ >     | 9 | 6.296-031.0 | 0 perfectly clean carpet you can walk on again soon after cleaning.                                                                                                                        |   |