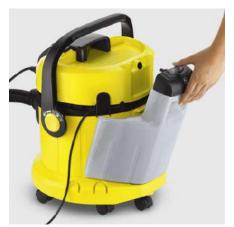

#### **Removable Fresh Water Tank**

- Easy to fill and empty without having to open the device.
- Shock-proof and translucent container.
- Clean water tank easy to attach to the machine.

#### 3-in-1 carrying handle

 Enables comfortable carrying, as well as opening, closing and emptying of the container.