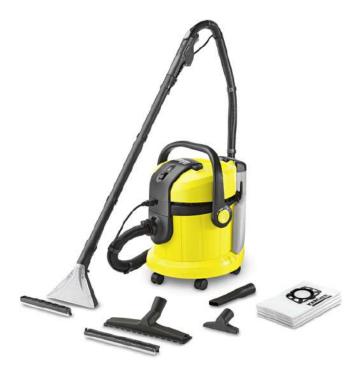

## **SE 4001**

The Kärcher SE 4001 spray extraction cleaner cleans deep into the fibres of textile surfaces such as carpets, sofas and upholstery. Perfect for allergy sufferers and households with pets.

#### Order no.

1.081-137.0

- Large Detachable Fresh Water TankKärcher nozzle technology offers 50% faster drying time
- Robust Plastic Container

| Technical data                 |            |                     |
|--------------------------------|------------|---------------------|
| EAN code                       |            | 4054278829913       |
| Air flow                       | I/s        | 70                  |
| Vacuum                         | mbar / kPa | 210 / 21            |
| Power rating, pump             | W          | max. 40             |
| Input power turbine / pum      | W          | max. 1400 / max. 40 |
| Working width                  | mm         | 230                 |
| Fresh water container capacity | I          | 4                   |
| Dirty water container capacity | 1          | 4                   |
| Current type                   | V / Hz     | 220 - 240 / 50 - 60 |
| Spray rate                     | l/min      | 1                   |
| Spray pressure                 | bar        | 1                   |
| Power Cable                    | m          | 8                   |
| Weight without accessories     | kg         | 7.9                 |
| Weight incl. packaging         | kg         | 12                  |
| Dimensions (L × W × H)         | mm         | 441 × 386 × 537     |
| Standard accessory             | mm         | 35                  |

| Equipment                         |                 |                                |
|-----------------------------------|-----------------|--------------------------------|
| Spray extraction hose with handle | m               | 2                              |
| Spray extraction tubes            | Piece(s) /<br>m | 2 / 0.5 / Plastic              |
| Wet and dry vacuum floor nozzle   |                 | Clips                          |
| Crevice nozzle                    |                 |                                |
| Upholstery nozzle                 |                 |                                |
| Foam filter                       |                 |                                |
| Detergent                         |                 | Carpet Cleaner RM 519 / 100 ml |
| Fleece filter bag                 | Piece(s)        | 1                              |
| Sturdy bumper                     |                 |                                |
| Comfortable 3in1 carry handle     |                 |                                |
| Accessory storage on the device   |                 |                                |
| Storage space for small parts     |                 | •                              |
| Included in delivery.             |                 |                                |