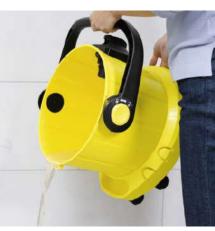

## **SE 4001**

The Kärcher SE 4001 spray extraction cleaner cleans deep into the fibres of textile surfaces such as carpets, sofas and upholstery. Perfect for allergy sufferers and households with pets.

#### Kärcher Nozzle Technology

Reduces drying time for cleaned surfaces by 50%.

#### **Removable Fresh Water Tank**

- Easy to fill and empty without having to open the device.
- Shock-proof and translucent container.
- Clean water tank easy to attach to the machine.

#### 3-in-1 carrying handle

 Enables comfortable carrying, as well as opening, closing and emptying of the container.