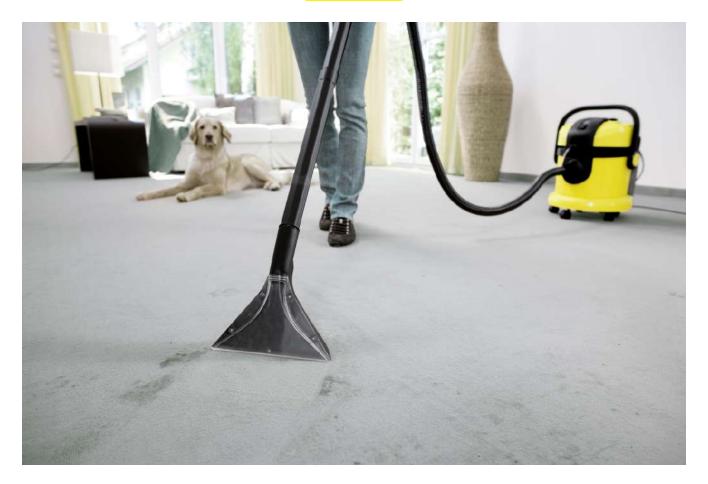

## **SE 4001**

The Kärcher SE 4001 spray extraction cleaner cleans deep into the fibres of textile surfaces such as carpets, sofas and upholstery. Perfect for allergy sufferers and households with pets.

#### Kärcher Nozzle Technology

Reduces drying time for cleaned surfaces by 50%.