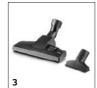

### **EQUIPMENT FOR SE 4001** 1.081-137.0

|                                     |   |             |                                                                                                                                                                                            | _ |
|-------------------------------------|---|-------------|--------------------------------------------------------------------------------------------------------------------------------------------------------------------------------------------|---|
|                                     |   |             |                                                                                                                                                                                            |   |
|                                     |   | Order no.   | Description                                                                                                                                                                                |   |
| VACUUMS                             |   |             |                                                                                                                                                                                            |   |
| Filters                             |   |             |                                                                                                                                                                                            |   |
| Cartridge filter (KFI 3310)         | 1 | 2.863-303.0 | The cartridge filter makes it possible to vacuum without requiring an additional filter change. It is suitable for models such as the Kärcher wet and dry vacuum cleaners WD 2 and WD 3 P. |   |
| Fleece Filter Bags 4PC (KFI 357)    | 2 | 2.863-314.0 | The extremely tear-resistant fleece filter bags have been specially developed for the Kärcher wet and dry vacuum cleaners WD 3 P and SE 4001.                                              |   |
| Accessory kits                      |   | •           |                                                                                                                                                                                            |   |
| Home kit                            | 3 | 2.863-002.0 | The Home Kit includes a switchable dry vacuum floor nozzle and an upholstery nozzle.                                                                                                       |   |
| Nozzles                             |   |             |                                                                                                                                                                                            |   |
| Extra Long Crevice Nozzle           | 4 | 2.863-306.0 | Extra long crevice nozzle suitable for use with all Karcher Wet & Dry vacuums and spray extraction machines.                                                                               |   |
| Switchable wet and dry floor nozzle | 5 | 2.863-000.0 | The switchable wet and dry vacuum nozzle gives you perfect dirt removal. Easily switch from wet to dry dirt using the foot switch.                                                         |   |
| Car vacuuming tool                  | 6 | 2.863-145.0 | Handy car vacuuming tool for quick and easy cleaning - from the footwell to the boot.                                                                                                      |   |
| Upholstery nozzle                   | 7 | 2.885-018.0 | Hand-held nozzle for wet vacuum cleaners. Ideal for deep cleaning upholstery and car seats.                                                                                                |   |
| CARPET AND UPHOLSTERY CLEANING      |   |             |                                                                                                                                                                                            |   |
| RM 519 liquid carpet cleaner        | 8 | 6.295-771.0 | Fast drying carpet cleaner in a 1 litre bottle, for effortless removal of day-to-day dirt. For a                                                                                           | 0 |
| NOCH NICHT GEPFLEGT ^_^_^_^_^ >     | 9 | 6.296-031.0 | 0 perfectly clean carpet you can walk on again soon after cleaning.                                                                                                                        |   |